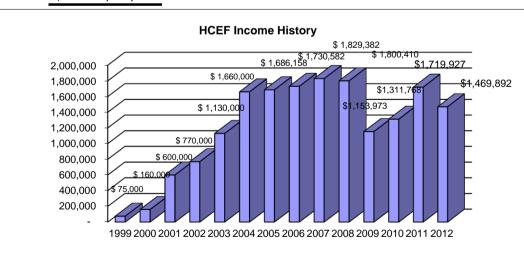

| Know Thy Heritage         |    | 302,940   |         | Land Gifts 6.83% | 1                  |
| Total Program Expenses    |    | 1,432,477 | 92.43%  |                  |                    |
| Total Trogram Expenses    |    | 1,402,477 | 32.4070 |                  | \"                 |
| Foundation Administration |    | 69,308    | 4.47%   |                  | )                  |
| Fundraising               |    | 47,961    | 3.09%   |                  | Donation 92.71%    |
| Total Expenditures        | \$ | 1,549,746 |         |                  | 3_1, 1, 1,         |
|                           |    |           |         |                  |                    |

This is a partial presentation of the audited financial statements of HCEF. The entire audited financial statements





The Holy Land Christian Ecumenical Foundation (HCEF) is a Section 501(c)(3) nonprofit organization.



Douglas P. Arkin, CPA Rockville, Maryland



Samir B. Sahhar, CPA Bethlehem, Palestine



HCEF Awarded Seal of Excellence

Of the 1,000,000 charities operating in the U.S. today, it is est fewer than 5% have been awarded this seal. HCEF is one of t top 2,000 or (5%) of U.S. charities to meet the highest standa public accountability, program effectiveness and cost effective