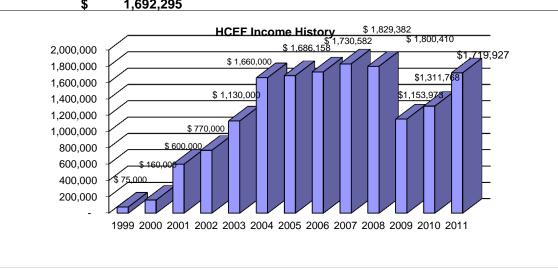

#### **HCEF 2011 Expenses**

| Income                    |                                  |            |        | Foundation Administration Fundraising  |
|---------------------------|----------------------------------|------------|--------|----------------------------------------|
| Donations                 | \$                               | 1,606,979  | 93.43% | Administration Fundraising 2.73% 2.07% |
| Sales of Holy Land Gifts  | \$                               | 109,129    | 6.34%  |                                        |
| Other Income              | \$                               | 3,819      | 0.22%  |                                        |
| Curer meeme               | Ψ                                | 0,010      | 0.2270 |                                        |
| Total Income              | \$                               | 1,719,927  |        |                                        |
|                           | •                                | 1,1 10,0=1 |        |                                        |
|                           |                                  |            |        | Total Program                          |
| Expenses                  |                                  |            |        | Expenses<br>95.20%                     |
| Jobs Creation             | \$                               | 571,370    |        | 33.2076                                |
| Other Programs            | \$                               | 80,791     |        | 11055 2244 1                           |
| Christian Support Network | \$                               | 106,795    |        | HCEF 2011 Income                       |
| Religious Tourisim        | \$                               | 271,905    |        | Oales (Uni                             |
| Education                 | \$                               | 239,560    |        | Sales of Holy                          |
| Know Thy Heritage         | \$                               | 340,609    |        | 6.34%                                  |
|                           |                                  |            |        |                                        |
| Total Program Expenses    | \$                               | 1,611,030  | 95.20% |                                        |
|                           |                                  |            |        |                                        |
| Foundation Administration | \$                               | 46,248     | 2.73%  |                                        |
|                           |                                  |            |        | Bustine                                |
| Fundraising               | \$                               | 35,017     | 2.07%  | Donations<br>93.65%                    |
|                           |                                  |            |        |                                        |
| Total Expenditures        | \$                               | 1,692,295  |        |                                        |
|                           | HCFF Income History \$ 1,829,382 |            |        |                                        |